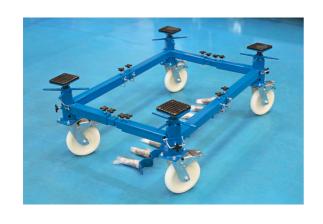

## 4 Post, 4 Wheel Vehicle Shell Dolly - 900kg

A vehicle shell and major assembly dolly. Equipped with independently adjustable, load bearing posts that can be positioned to carry various types of load. The Laser 8893 is ideal for supporting vehicle chassis, bare shells, sub frame assemblies and even EV battery units while out of the vehicle and allowing them to be moved around on the units substantial braked wheels.

## **Additional Information**

- Easy to assemble, adjust & store. Equipped with 4 x 200mm diameter heavy duty castors.
- Equipped with 3 different support sets depending on load to be carried.
- Frame is adjustable from 680 1280 mm wide & 1150 -1750mm long. Height adjustment from 400 520mm.
- Ideal height to allow major vehicle components & assemblies to be lowered directly from under the vehicle while on a vehicle ramp. SWL 900ka.
- Supplied in component form. Self-assembly required. CE compliant.