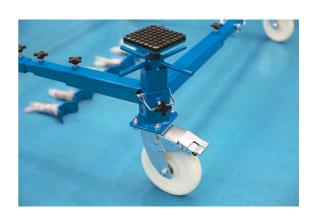

## **Additional Information**

- Easy to assemble, adjust & store. Equipped with 4 x 200mm diameter heavy duty castors.
- Equipped with 3 different support sets depending on load to be carried.
- Frame is adjustable from 680 1280 mm wide & 1150 -1750mm long. Height adjustment from 400 520mm.
- Ideal height to allow major vehicle components & assemblies to be lowered directly from under the vehicle while on a vehicle ramp. SWL 900ka.
- Supplied in component form. Self-assembly required. CE compliant.