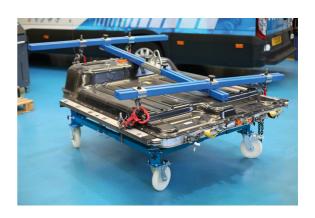

## 4 Post, 4 Wheel Vehicle Shell Dolly - 900kg

A vehicle shell and major assembly dolly. Equipped with independently adjustable, load bearing posts that can be positioned to carry various types of load. The Laser 8893 is ideal for supporting vehicle chassis, bare shells, sub frame assemblies and even EV battery units while out of the vehicle and allowing them to be moved around on the units substantial braked wheels.

## **Additional Information**

- Easy to assemble, adjust & store. Equipped with 4 x 200mm diameter heavy duty castors.
- Equipped with 3 different support sets depending on load to be carried.
- Frame is adjustable from 680 1280 mm wide & 1150 -1750mm long. Height adjustment from 400 520mm.
- Ideal height to allow major vehicle components & assemblies to be lowered directly from under the vehicle while on a vehicle ramp. SWL 900ka.
- Supplied in component form. Self-assembly required. CE compliant.