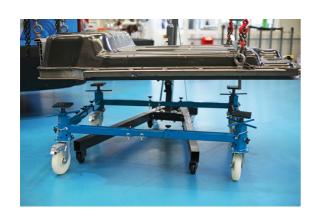

## 4 Post, 4 Wheel Vehicle Shell Dolly - 900kg

A vehicle shell and major assembly dolly. Equipped with independently adjustable, load bearing posts that can be positioned to carry various types of load. The Laser 8893 is ideal for supporting vehicle chassis, bare shells, sub frame assemblies and even EV battery units while out of the vehicle and allowing them to be moved around on the units substantial braked wheels.

## **Additional Information**

- Easy to assemble, adjust & store. Equipped with 4 x 200mm diameter heavy duty castors.
- Equipped with 3 different support sets depending on load to be carried.
- Frame is adjustable from 680 1280 mm wide & 1150 -1750mm long. Height adjustment from 400 520mm.
- Ideal height to allow major vehicle components & assemblies to be lowered directly from under the vehicle while on a vehicle ramp. SWL 900ka.
- Supplied in component form. Self-assembly required. CE compliant.