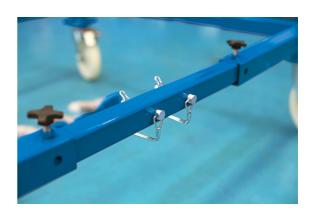

## **Additional Information**

- Easy to assemble, adjust & store. Equipped with 4 x 200mm diameter heavy duty castors.
- Equipped with 3 different support sets depending on load to be carried.
- Frame is adjustable from 680 1280 mm wide & 1150 -1750mm long. Height adjustment from 400 520mm.
- Ideal height to allow major vehicle components & assemblies to be lowered directly from under the vehicle while on a vehicle ramp. SWL 900ka.
- Supplied in component form. Self-assembly required. CE compliant.