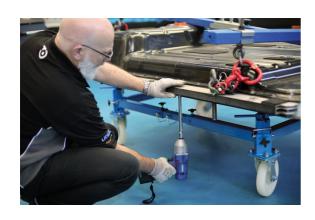

## **Additional Information**

- Easy to assemble, adjust & store. Equipped with 4 x 200mm diameter heavy duty castors.
- Equipped with 3 different support sets depending on load to be carried.
- Frame is adjustable from 680 1280 mm wide & 1150 -1750mm long. Height adjustment from 400 520mm.
- Ideal height to allow major vehicle components & assemblies to be lowered directly from under the vehicle while on a vehicle ramp. SWL 900ka.
- Supplied in component form. Self-assembly required. CE compliant.