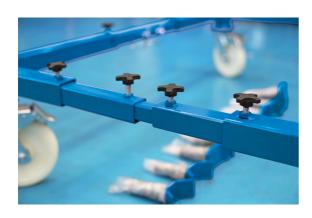

## **Additional Information**

- Easy to assemble, adjust & store. Equipped with 4 x 200mm diameter heavy duty castors.
- Equipped with 3 different support sets depending on load to be carried.
- Frame is adjustable from 680 1280 mm wide & 1150 -1750mm long. Height adjustment from 400 520mm.
- Ideal height to allow major vehicle components & assemblies to be lowered directly from under the vehicle while on a vehicle ramp. SWL 900ka.
- Supplied in component form. Self-assembly required. CE compliant.